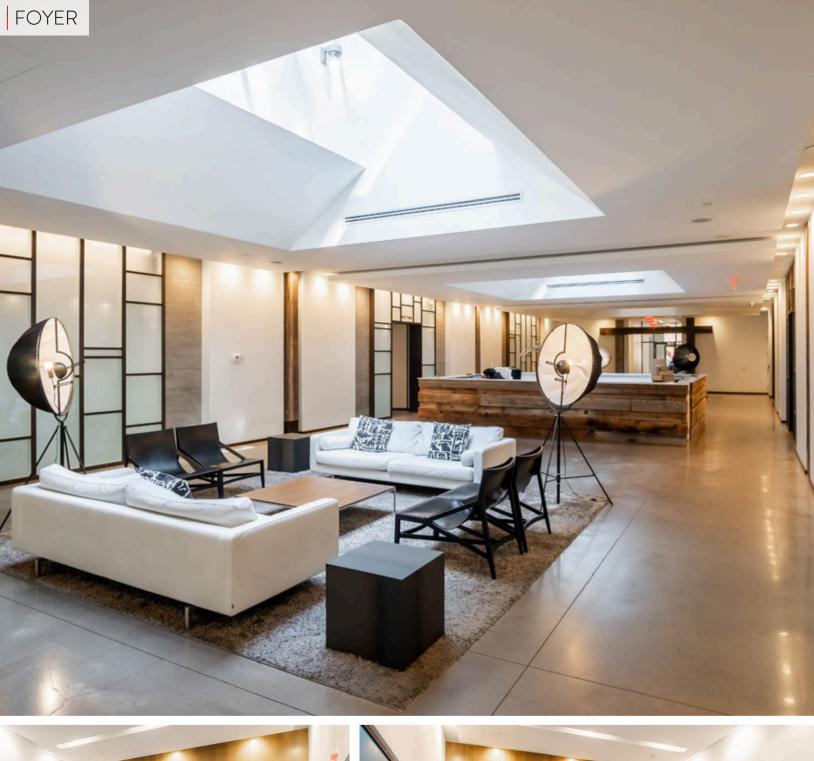

## 1+DEN | 1 Bathrooms | 630 Sq Ft

Charming 1 Bed + Den, 1 Bath Condo at DNA3 in King West Village. Step into this bright and inviting 630 sq ft unit featuring 9' ceilings, expansive windows, and wide-plank flooring throughout. The openconcept layout includes a versatile den, perfect for a home office or extra living space. Enjoy a modern kitchen with built-in appliances, sleek panel fridge, quartz countertops, and a stylish backsplash, along with a spacious center island for extra prep space. Primary bedroom is spacious, bright & directly across from bathroom. The building offers exceptional amenities, including a state-of-the-art gym with a rain room, yoga studio, party room, theater room, 24-hour concierge, and a rooftop deck with BBQ area. With a Transit Score of 91, commuting is a breeze, placing you just moments away from public transportation options that connect you to the entire city. Located just steps from the King Streetcar, City Market grocery store, banks, and minutes to restaurants, LCBO, pharmacy, and more, this condo offers the ultimate in urban convenience and style.