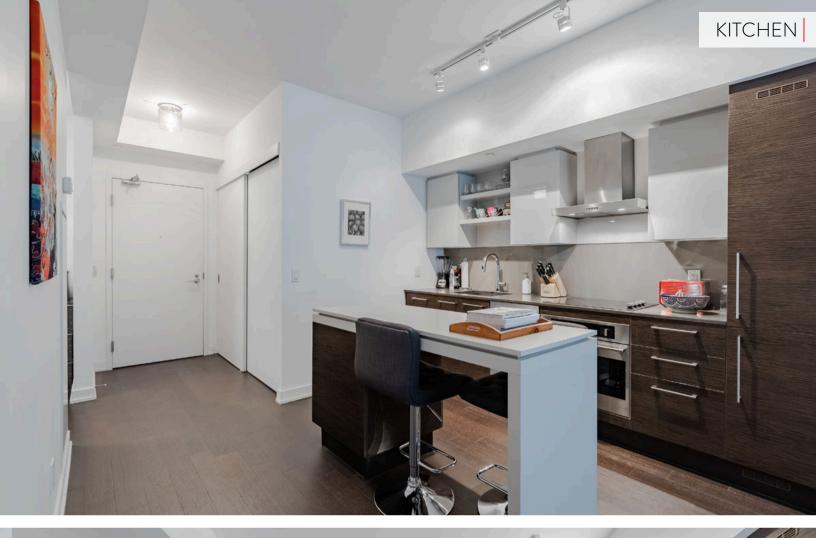

## 1+DEN | 1 Bathrooms | 630 Sq Ft

Charming 1 Bed + Den, 1 Bath Condo at DNA3 in King West Village. Step into this bright and inviting 630 sq ft unit featuring 9' ceilings, expansive windows, and wide-plank flooring throughout. The openconcept layout includes a versatile den, perfect for a home office or extra living space. Enjoy a modern kitchen with built-in appliances, sleek panel fridge, quartz countertops, and a stylish backsplash, along with a spacious center island for extra prep space. Primary bedroom is spacious, bright & directly across from bathroom. The building offers exceptional amenities, including a state-of-the-art gym with a rain room, yoga studio, party room, theater room, 24-hour concierge, and a rooftop deck with BBQ area. With a Transit Score of 91, commuting is a breeze, placing you just moments away from public transportation options that connect you to the entire city. Located just steps from the King Streetcar, City Market grocery store, banks, and minutes to restaurants, LCBO, pharmacy, and more, this condo offers the ultimate in urban convenience and style.