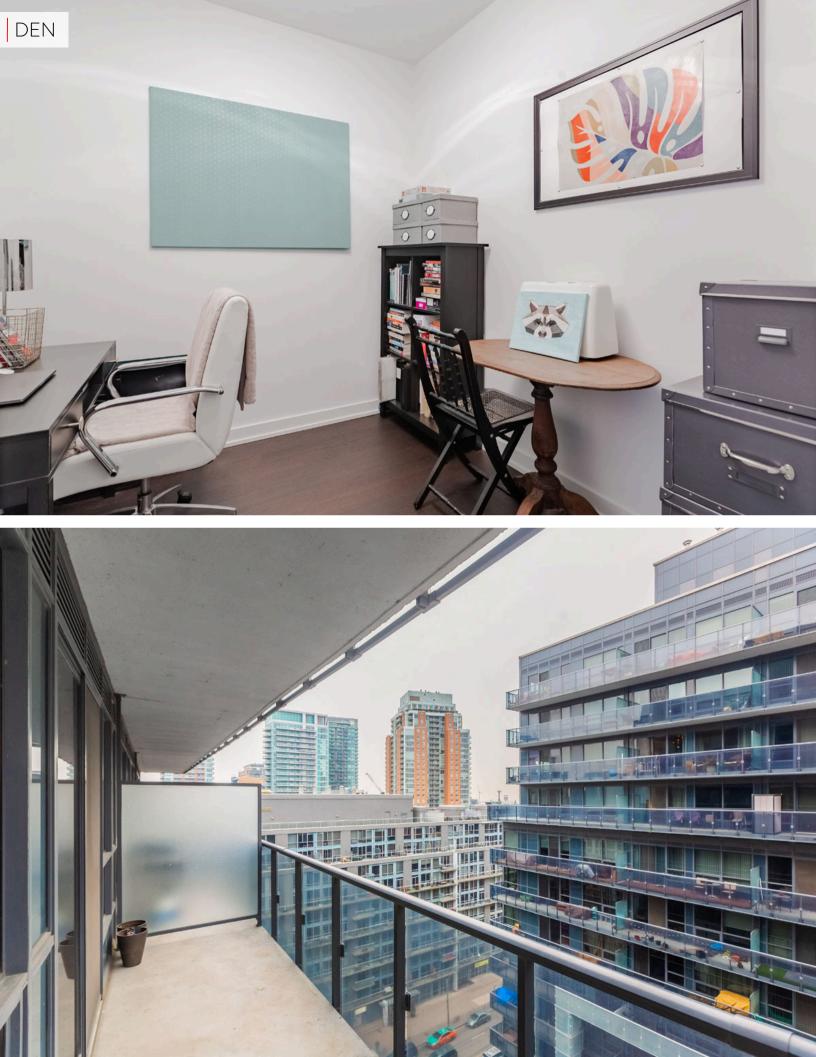

## 1+DEN | 1 Bathrooms | 630 Sq Ft

Charming 1 Bed + Den, 1 Bath Condo at DNA3 in King West Village. Step into this bright and inviting 630 sq ft unit featuring 9' ceilings, expansive windows, and wide-plank flooring throughout. The openconcept layout includes a versatile den, perfect for a home office or extra living space. Enjoy a modern kitchen with built-in appliances, sleek panel fridge, quartz countertops, and a stylish backsplash, along with a spacious center island for extra prep space. Primary bedroom is spacious, bright & directly across from bathroom. The building offers exceptional amenities, including a state-of-the-art gym with a rain room, yoga studio, party room, theater room, 24-hour concierge, and a rooftop deck with BBQ area. With a Transit Score of 91, commuting is a breeze, placing you just moments away from public transportation options that connect you to the entire city. Located just steps from the King Streetcar, City Market grocery store, banks, and minutes to restaurants, LCBO, pharmacy, and more, this condo offers the ultimate in urban convenience and style.