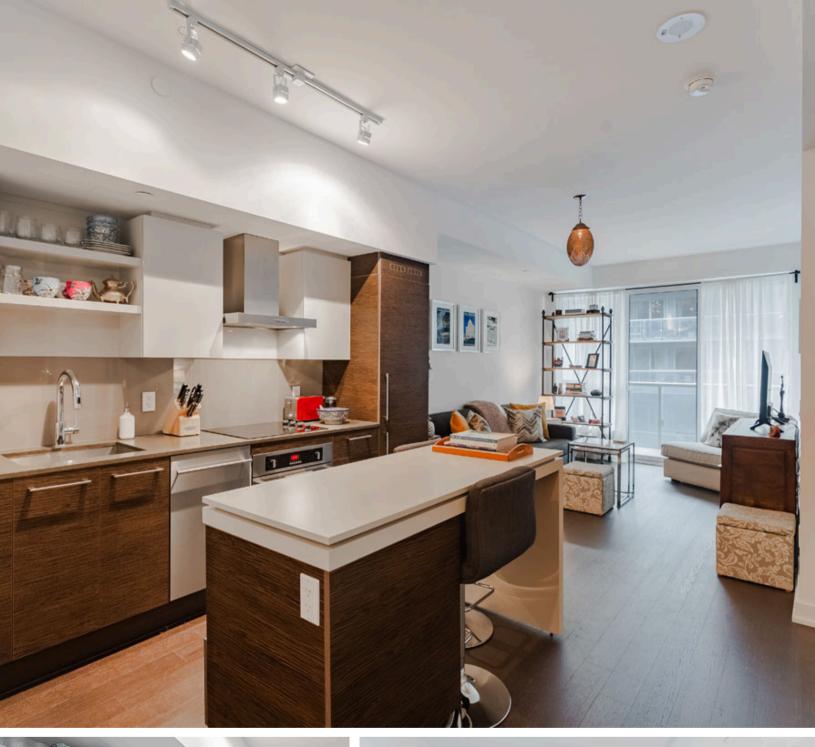

## 1+DEN | 1 Bathrooms | 630 Sq Ft

Charming 1 Bed + Den, 1 Bath Condo at DNA3 in King West Village. Step into this bright and inviting 630 sq ft unit featuring 9' ceilings, expansive windows, and wide-plank flooring throughout. The openconcept layout includes a versatile den, perfect for a home office or extra living space. Enjoy a modern kitchen with built-in appliances, sleek panel fridge, quartz countertops, and a stylish backsplash, along with a spacious center island for extra prep space. Primary bedroom is spacious, bright & directly across from bathroom. The building offers exceptional amenities, including a state-of-the-art gym with a rain room, yoga studio, party room, theater room, 24-hour concierge, and a rooftop deck with BBQ area. With a Transit Score of 91, commuting is a breeze, placing you just moments away from public transportation options that connect you to the entire city. Located just steps from the King Streetcar, City Market grocery store, banks, and minutes to restaurants, LCBO, pharmacy, and more, this condo offers the ultimate in urban convenience and style.