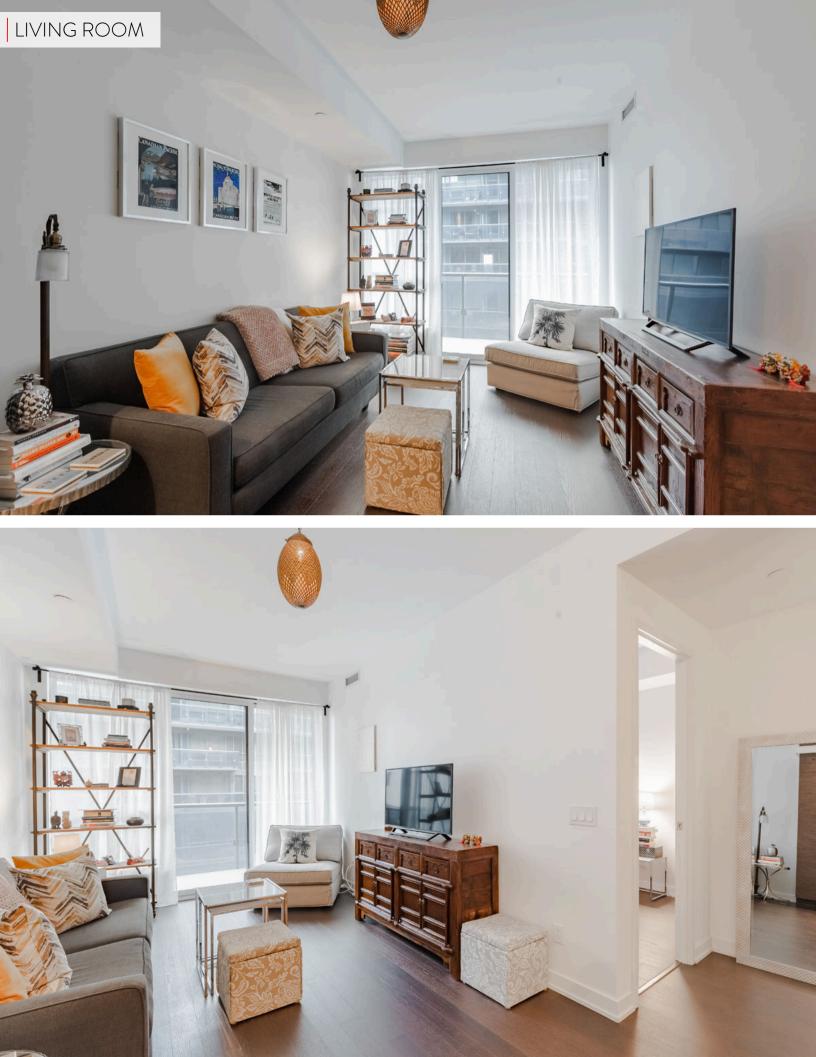

## 1+DEN | 1 Bathrooms | 630 Sq Ft

Charming 1 Bed + Den, 1 Bath Condo at DNA3 in King West Village. Step into this bright and inviting 630 sq ft unit featuring 9' ceilings, expansive windows, and wide-plank flooring throughout. The openconcept layout includes a versatile den, perfect for a home office or extra living space. Enjoy a modern kitchen with built-in appliances, sleek panel fridge, quartz countertops, and a stylish backsplash, along with a spacious center island for extra prep space. Primary bedroom is spacious, bright & directly across from bathroom. The building offers exceptional amenities, including a state-of-the-art gym with a rain room, yoga studio, party room, theater room, 24-hour concierge, and a rooftop deck with BBQ area. With a Transit Score of 91, commuting is a breeze, placing you just moments away from public transportation options that connect you to the entire city. Located just steps from the King Streetcar, City Market grocery store, banks, and minutes to restaurants, LCBO, pharmacy, and more, this condo offers the ultimate in urban convenience and style.