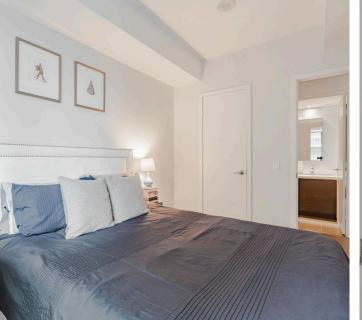

## 1+DEN | 1 Bathrooms | 630 Sq Ft

Charming 1 Bed + Den, 1 Bath Condo at DNA3 in King West Village. Step into this bright and inviting 630 sq ft unit featuring 9' ceilings, expansive windows, and wide-plank flooring throughout. The openconcept layout includes a versatile den, perfect for a home office or extra living space. Enjoy a modern kitchen with built-in appliances, sleek panel fridge, quartz countertops, and a stylish backsplash, along with a spacious center island for extra prep space. Primary bedroom is spacious, bright & directly across from bathroom. The building offers exceptional amenities, including a state-of-the-art gym with a rain room, yoga studio, party room, theater room, 24-hour concierge, and a rooftop deck with BBQ area. With a Transit Score of 91, commuting is a breeze, placing you just moments away from public transportation options that connect you to the entire city. Located just steps from the King Streetcar, City Market grocery store, banks, and minutes to restaurants, LCBO, pharmacy, and more, this condo offers the ultimate in urban convenience and style.

PRIMARY BEDROOM

TEAMRENE.CA 289.937.1107

4170 FAIRVIEW STREET UNIT #2 BURLINGTON, ON L7L 0G7

0

Contractor I

ENE

R

EAM