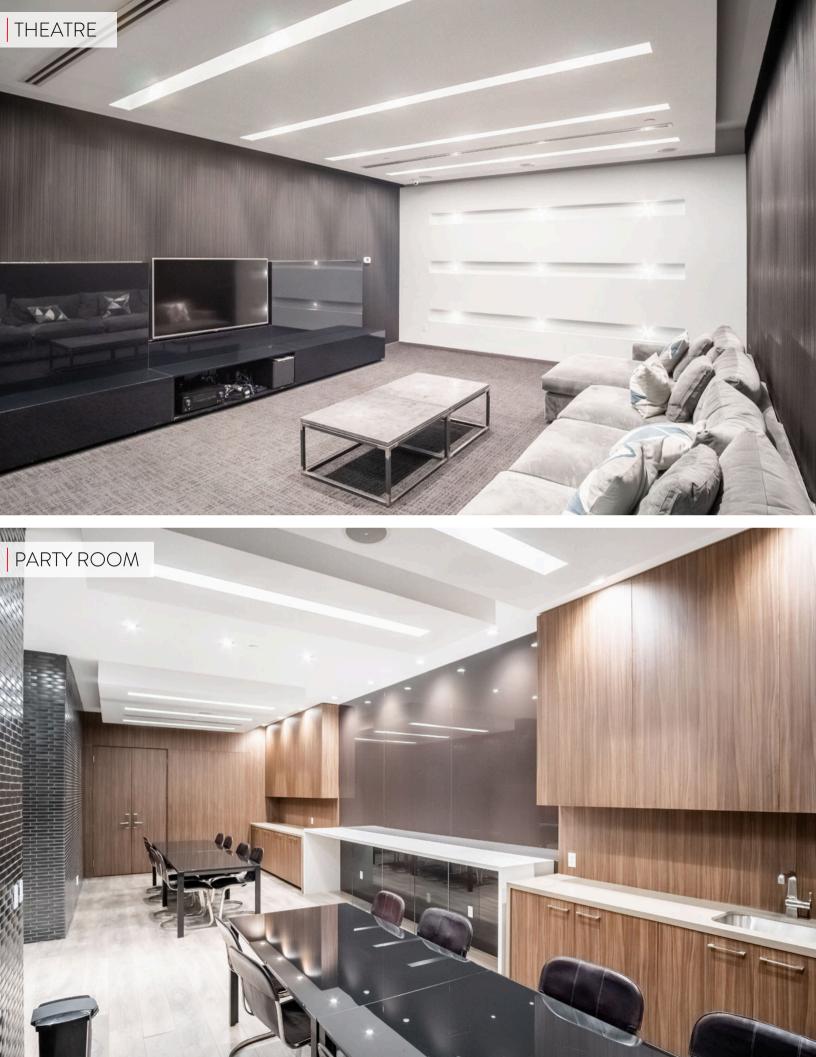

## 1+DEN | 1 Bathrooms | 630 Sq Ft

Charming 1 Bed + Den, 1 Bath Condo at DNA3 in King West Village. Step into this bright and inviting 630 sq ft unit featuring 9' ceilings, expansive windows, and wide-plank flooring throughout. The openconcept layout includes a versatile den, perfect for a home office or extra living space. Enjoy a modern kitchen with built-in appliances, sleek panel fridge, quartz countertops, and a stylish backsplash, along with a spacious center island for extra prep space. Primary bedroom is spacious, bright & directly across from bathroom. The building offers exceptional amenities, including a state-of-the-art gym with a rain room, yoga studio, party room, theater room, 24-hour concierge, and a rooftop deck with BBQ area. With a Transit Score of 91, commuting is a breeze, placing you just moments away from public transportation options that connect you to the entire city. Located just steps from the King Streetcar, City Market grocery store, banks, and minutes to restaurants, LCBO, pharmacy, and more, this condo offers the ultimate in urban convenience and style.