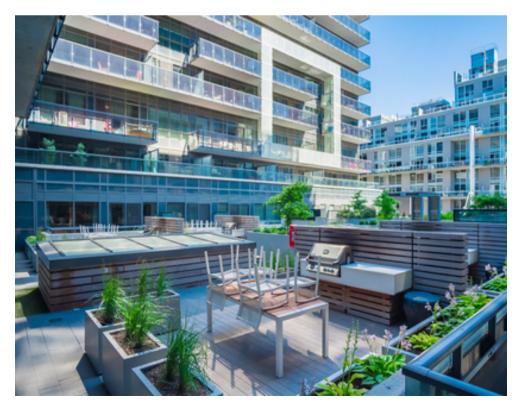

## 1+DEN | 1 Bathrooms | 630 Sq Ft

Charming 1 Bed + Den, 1 Bath Condo at DNA3 in King West Village. Step into this bright and inviting 630 sq ft unit featuring 9' ceilings, expansive windows, and wide-plank flooring throughout. The openconcept layout includes a versatile den, perfect for a home office or extra living space. Enjoy a modern kitchen with built-in appliances, sleek panel fridge, quartz countertops, and a stylish backsplash, along with a spacious center island for extra prep space. Primary bedroom is spacious, bright & directly across from bathroom. The building offers exceptional amenities, including a state-of-the-art gym with a rain room, yoga studio, party room, theater room, 24-hour concierge, and a rooftop deck with BBQ area. With a Transit Score of 91, commuting is a breeze, placing you just moments away from public transportation options that connect you to the entire city. Located just steps from the King Streetcar, City Market grocery store, banks, and minutes to restaurants, LCBO, pharmacy, and more, this condo offers the ultimate in urban convenience and style.