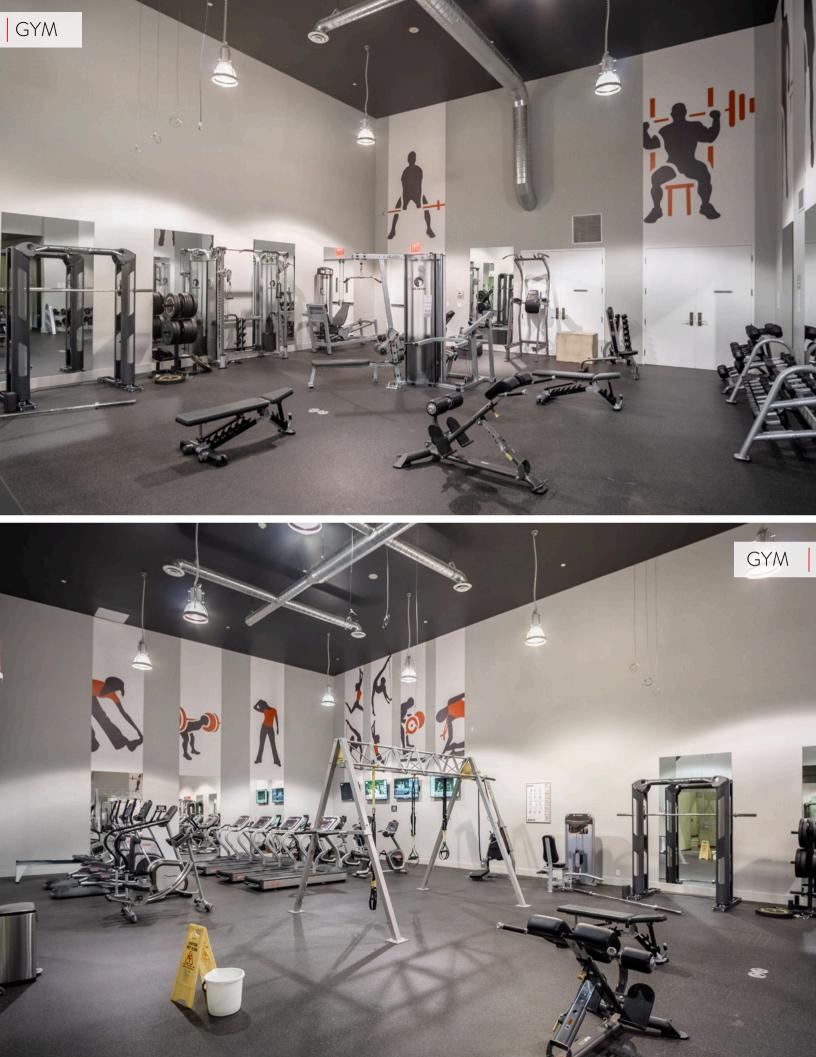

## 1+DEN | 1 Bathrooms | 630 Sq Ft

Charming 1 Bed + Den, 1 Bath Condo at DNA3 in King West Village. Step into this bright and inviting 630 sq ft unit featuring 9' ceilings, expansive windows, and wide-plank flooring throughout. The openconcept layout includes a versatile den, perfect for a home office or extra living space. Enjoy a modern kitchen with built-in appliances, sleek panel fridge, quartz countertops, and a stylish backsplash, along with a spacious center island for extra prep space. Primary bedroom is spacious, bright & directly across from bathroom. The building offers exceptional amenities, including a state-of-the-art gym with a rain room, yoga studio, party room, theater room, 24-hour concierge, and a rooftop deck with BBQ area. With a Transit Score of 91, commuting is a breeze, placing you just moments away from public transportation options that connect you to the entire city. Located just steps from the King Streetcar, City Market grocery store, banks, and minutes to restaurants, LCBO, pharmacy, and more, this condo offers the ultimate in urban convenience and style.