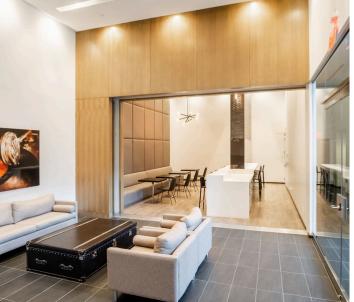

## 1+DEN | 1 Bathrooms | 630 Sq Ft

Charming 1 Bed + Den, 1 Bath Condo at DNA3 in King West Village. Step into this bright and inviting 630 sq ft unit featuring 9' ceilings, expansive windows, and wide-plank flooring throughout. The openconcept layout includes a versatile den, perfect for a home office or extra living space. Enjoy a modern kitchen with built-in appliances, sleek panel fridge, quartz countertops, and a stylish backsplash, along with a spacious center island for extra prep space. Primary bedroom is spacious, bright & directly across from bathroom. The building offers exceptional amenities, including a state-of-the-art gym with a rain room, yoga studio, party room, theater room, 24-hour concierge, and a rooftop deck with BBQ area. With a Transit Score of 91, commuting is a breeze, placing you just moments away from public transportation options that connect you to the entire city. Located just steps from the King Streetcar, City Market grocery store, banks, and minutes to restaurants, LCBO, pharmacy, and more, this condo offers the ultimate in urban convenience and style.