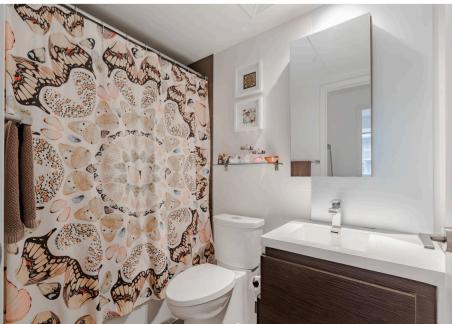

## 1+DEN | 1 Bathrooms | 630 Sq Ft

Charming 1 Bed + Den, 1 Bath Condo at DNA3 in King West Village. Step into this bright and inviting 630 sq ft unit featuring 9' ceilings, expansive windows, and wide-plank flooring throughout. The openconcept layout includes a versatile den, perfect for a home office or extra living space. Enjoy a modern kitchen with built-in appliances, sleek panel fridge, quartz countertops, and a stylish backsplash, along with a spacious center island for extra prep space. Primary bedroom is spacious, bright & directly across from bathroom. The building offers exceptional amenities, including a state-of-the-art gym with a rain room, yoga studio, party room, theater room, 24-hour concierge, and a rooftop deck with BBQ area. With a Transit Score of 91, commuting is a breeze, placing you just moments away from public transportation options that connect you to the entire city. Located just steps from the King Streetcar, City Market grocery store, banks, and minutes to restaurants, LCBO, pharmacy, and more, this condo offers the ultimate in urban convenience and style.