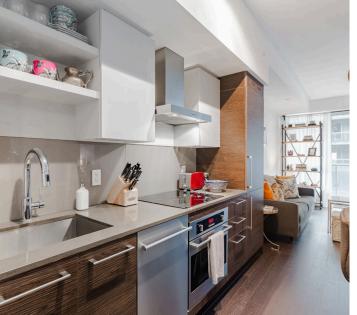

## 1+DEN | 1 Bathrooms | 630 Sq Ft

Charming 1 Bed + Den, 1 Bath Condo at DNA3 in King West Village. Step into this bright and inviting 630 sq ft unit featuring 9' ceilings, expansive windows, and wide-plank flooring throughout. The openconcept layout includes a versatile den, perfect for a home office or extra living space. Enjoy a modern kitchen with built-in appliances, sleek panel fridge, quartz countertops, and a stylish backsplash, along with a spacious center island for extra prep space. Primary bedroom is spacious, bright & directly across from bathroom. The building offers exceptional amenities, including a state-of-the-art gym with a rain room, yoga studio, party room, theater room, 24-hour concierge, and a rooftop deck with BBQ area. With a Transit Score of 91, commuting is a breeze, placing you just moments away from public transportation options that connect you to the entire city. Located just steps from the King Streetcar, City Market grocery store, banks, and minutes to restaurants, LCBO, pharmacy, and more, this condo offers the ultimate in urban convenience and style.