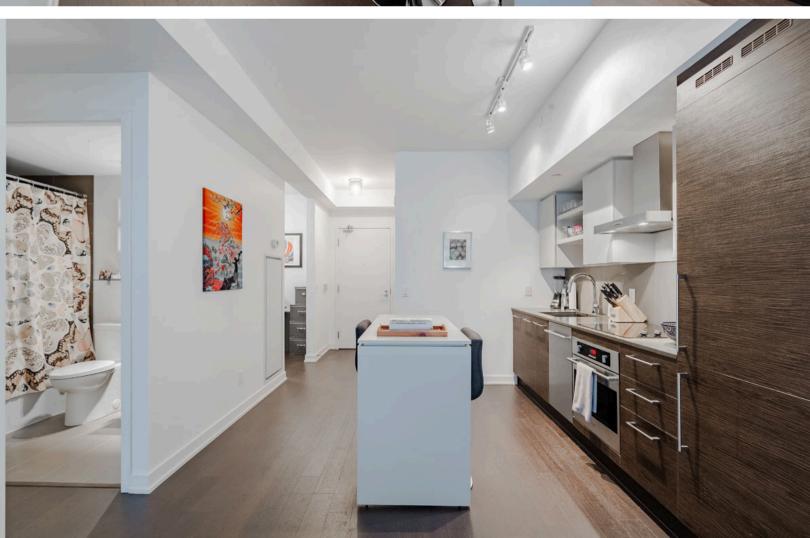

## 1+DEN | 1 Bathrooms | 630 Sq Ft

Charming 1 Bed + Den, 1 Bath Condo at DNA3 in King West Village. Step into this bright and inviting 630 sq ft unit featuring 9' ceilings, expansive windows, and wide-plank flooring throughout. The openconcept layout includes a versatile den, perfect for a home office or extra living space. Enjoy a modern kitchen with built-in appliances, sleek panel fridge, quartz countertops, and a stylish backsplash, along with a spacious center island for extra prep space. Primary bedroom is spacious, bright & directly across from bathroom. The building offers exceptional amenities, including a state-of-the-art gym with a rain room, yoga studio, party room, theater room, 24-hour concierge, and a rooftop deck with BBQ area. With a Transit Score of 91, commuting is a breeze, placing you just moments away from public transportation options that connect you to the entire city. Located just steps from the King Streetcar, City Market grocery store, banks, and minutes to restaurants, LCBO, pharmacy, and more, this condo offers the ultimate in urban convenience and style.