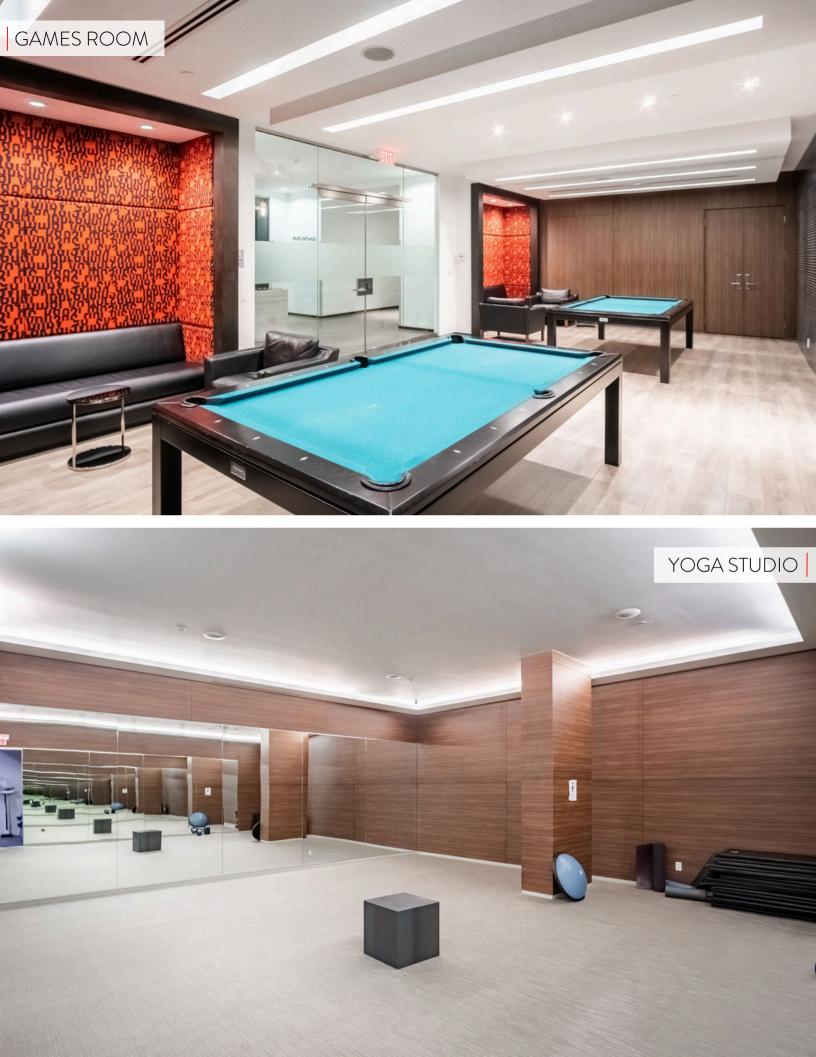

## 1+DEN | 1 Bathrooms | 630 Sq Ft

Charming 1 Bed + Den, 1 Bath Condo at DNA3 in King West Village. Step into this bright and inviting 630 sq ft unit featuring 9' ceilings, expansive windows, and wide-plank flooring throughout. The openconcept layout includes a versatile den, perfect for a home office or extra living space. Enjoy a modern kitchen with built-in appliances, sleek panel fridge, quartz countertops, and a stylish backsplash, along with a spacious center island for extra prep space. Primary bedroom is spacious, bright & directly across from bathroom. The building offers exceptional amenities, including a state-of-the-art gym with a rain room, yoga studio, party room, theater room, 24-hour concierge, and a rooftop deck with BBQ area. With a Transit Score of 91, commuting is a breeze, placing you just moments away from public transportation options that connect you to the entire city. Located just steps from the King Streetcar, City Market grocery store, banks, and minutes to restaurants, LCBO, pharmacy, and more, this condo offers the ultimate in urban convenience and style.