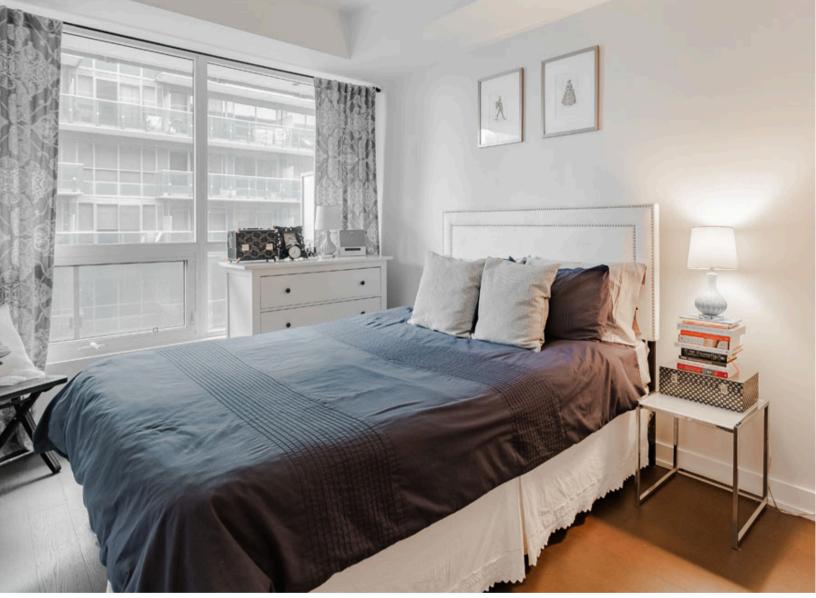

## 1+DEN | 1 Bathrooms | 630 Sq Ft

Charming 1 Bed + Den, 1 Bath Condo at DNA3 in King West Village. Step into this bright and inviting 630 sq ft unit featuring 9' ceilings, expansive windows, and wide-plank flooring throughout. The openconcept layout includes a versatile den, perfect for a home office or extra living space. Enjoy a modern kitchen with built-in appliances, sleek panel fridge, quartz countertops, and a stylish backsplash, along with a spacious center island for extra prep space. Primary bedroom is spacious, bright & directly across from bathroom. The building offers exceptional amenities, including a state-of-the-art gym with a rain room, yoga studio, party room, theater room, 24-hour concierge, and a rooftop deck with BBQ area. With a Transit Score of 91, commuting is a breeze, placing you just moments away from public transportation options that connect you to the entire city. Located just steps from the King Streetcar, City Market grocery store, banks, and minutes to restaurants, LCBO, pharmacy, and more, this condo offers the ultimate in urban convenience and style.

PRIMARY BEDROOM

TEAMRENE.CA 289.937.1107

4170 FAIRVIEW STREET UNIT #2 BURLINGTON, ON L7L 0G7

0

Contractor I

ENE

R

EAM