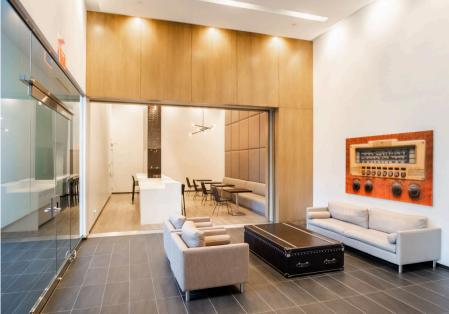

## 1+DEN | 1 Bathrooms | 630 Sq Ft

Charming 1 Bed + Den, 1 Bath Condo at DNA3 in King West Village. Step into this bright and inviting 630 sq ft unit featuring 9' ceilings, expansive windows, and wide-plank flooring throughout. The openconcept layout includes a versatile den, perfect for a home office or extra living space. Enjoy a modern kitchen with built-in appliances, sleek panel fridge, quartz countertops, and a stylish backsplash, along with a spacious center island for extra prep space. Primary bedroom is spacious, bright & directly across from bathroom. The building offers exceptional amenities, including a state-of-the-art gym with a rain room, yoga studio, party room, theater room, 24-hour concierge, and a rooftop deck with BBQ area. With a Transit Score of 91, commuting is a breeze, placing you just moments away from public transportation options that connect you to the entire city. Located just steps from the King Streetcar, City Market grocery store, banks, and minutes to restaurants, LCBO, pharmacy, and more, this condo offers the ultimate in urban convenience and style.