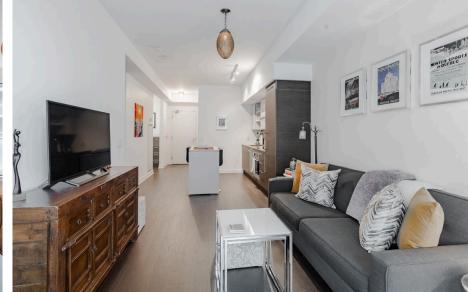

## 1+DEN | 1 Bathrooms | 630 Sq Ft

Charming 1 Bed + Den, 1 Bath Condo at DNA3 in King West Village. Step into this bright and inviting 630 sq ft unit featuring 9' ceilings, expansive windows, and wide-plank flooring throughout. The openconcept layout includes a versatile den, perfect for a home office or extra living space. Enjoy a modern kitchen with built-in appliances, sleek panel fridge, quartz countertops, and a stylish backsplash, along with a spacious center island for extra prep space. Primary bedroom is spacious, bright & directly across from bathroom. The building offers exceptional amenities, including a state-of-the-art gym with a rain room, yoga studio, party room, theater room, 24-hour concierge, and a rooftop deck with BBQ area. With a Transit Score of 91, commuting is a breeze, placing you just moments away from public transportation options that connect you to the entire city. Located just steps from the King Streetcar, City Market grocery store, banks, and minutes to restaurants, LCBO, pharmacy, and more, this condo offers the ultimate in urban convenience and style.