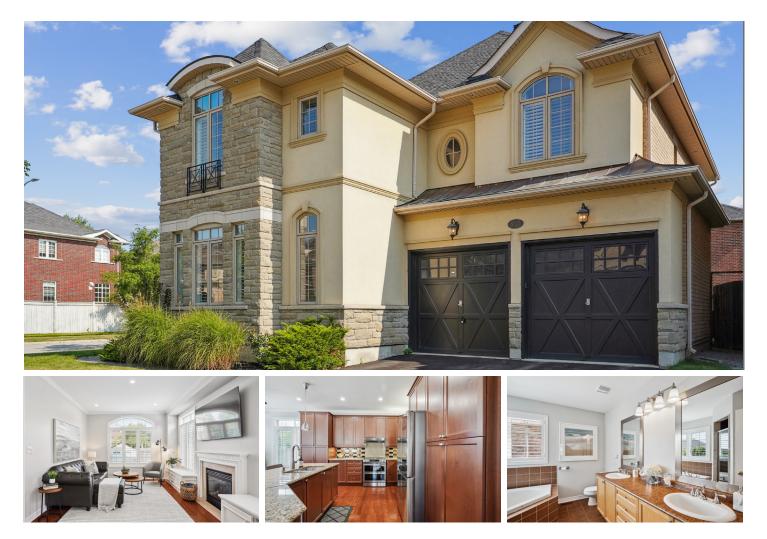

## Welcome to 3105 Jenn Avenue, Burlington!

Welcome to this incredibly bright detached home located in Alton Village and built by the reputable Fernbrook Homes. Spanning 2,750 sq/ft & sitting on a 56' x 87' corner lot, this home boasts an open-concept design with natural sunlight in every corner. Offering 4 spacious bedrooms, 5 bathrooms, main floor office & a finished basement. Throughout the home, you will find stunning hardwood flooring complimented by pot lights, crown molding, California shutters and wainscoting, adding a touch of timeless elegance. Upon entry, you are greeted by a large foyer that leads into a beautifully appointed dining area. This flows seamlessly into the sun filled kitchen and inviting living room, creating an ideal space for both entertaining and everyday living. The large kitchen features all-new smart appliances, granite countertops, and ample storage with extra deep cabinetry and pull-out shelving. On the main floor, you will also find a convenient laundry room and a dedicated office with tons of natural light, perfect for working from home. The second floor offers 4 generously sized bedrooms and 3 bathrooms, ensuring comfort and privacy for all. In addition, there is space for either a second office or kids play area. All bedroom closets feature custom-made built-in organizers. The primary bedroom features excellent natural light from all angles, a large walk-in closet and a 5-piece ensuite retreat. Lower level offers finished basement with 3-pc bathroom & lots of room for entertainment area & gym area. Step outside & enjoy the benefits of a large corner lot with excellent possibilities to entertain and enjoy with the family. Close to excellent amenities including parks, schools, trails, HWY 407/403/QEW & major shopping.

#### **Remarks/Directions**

Public Rmks: Welcome to this incredibly bright detached home located in Alton Village and built by the reputable Fernbrook Homes. Spanning 2,750 sq/ft & sitting on a 56' x 87' corner lot, this home boasts an open-concept design with natural sunlight in every corner. Offering 4 spacious bedrooms, 5 bathrooms, main floor office & a finished basement. Throughout the home, you will find stunning hardwood flooring complimented by pot lights, crown molding, California shutters and wainscoting, adding a touch of timeless elegance. Upon entry, you are greeted by a large foyer that leads into a beautifully appointed dining area. This flows seamlessly into the sun filled kitchen and inviting living room, creating an ideal space for both entertaining and everyday living. The large kitchen features all-new smart appliances, granite countertops, and ample storage with extra deep cabinetry and pull-out shelving. On the main floor, you will also find a convenient laundry room and a dedicated office with tons of natural light, perfect for working from home. The second floor offers 4 generously sized bedrooms and 3 bathrooms, ensuring comfort and privacy for all. In addition, there is space for either a second office or kids play area. All bedroom closets feature custom-made built-in organizers. The primary bedroom features excellent natural light from all angles, a large walk-in closet and a 5-piece ensuite retreat. Lower level offers finished basement with 3-pc bathroom & lots of room for entertainment area & gym area. Step outside & enjoy the benefits of a large corner lot with excellent possibilities to entertain and enjoy with the family. Close to excellent amenities including parks, schools, trails, HWY 407/403/QEW & major shopping.